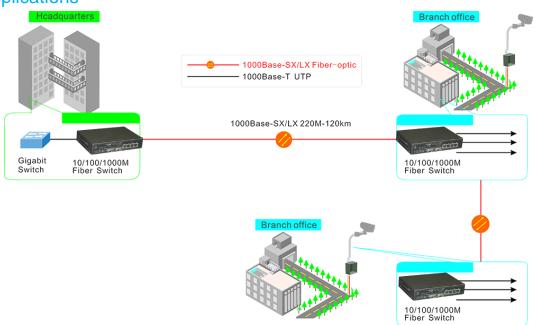

## **Applications**

| Ordering Information | nformation                                              |  |
|----------------------|---------------------------------------------------------|--|
| FMC-100-4GE2Ev       | 4ch 10/100/1000BASE-T Fiber Switch with 2 Gigabit SC/FC |  |