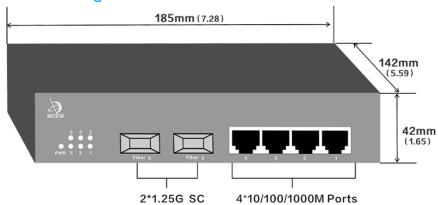

# **Structure Diagrams**

## **Technical Datasheet**

| Model                                                                                                                                                                                                                | FMC-100-4GE2Fx                                                                                                                       |                          |
|----------------------------------------------------------------------------------------------------------------------------------------------------------------------------------------------------------------------|--------------------------------------------------------------------------------------------------------------------------------------|--------------------------|
| Hardware Specifications                                                                                                                                                                                              |                                                                                                                                      |                          |
| Connector                                                                                                                                                                                                            | 4* 10/100/1000BASE-T RJ45 auto MDI/MDIX ports<br>2* 1.25G Base-X SC/FC                                                               |                          |
| Processing types                                                                                                                                                                                                     | Store and forward                                                                                                                    |                          |
| LED Display                                                                                                                                                                                                          | Power Indicator: PWR(green).  Network Indicator: Link(green)  Fiber: Green                                                           |                          |
| Thermal Fan                                                                                                                                                                                                          | Fanless Design                                                                                                                       |                          |
| Network Standard                                                                                                                                                                                                     | IEEE802.3i 10 BASE-T IEEE802.3u 100 BASE-TX IEEE802.3ab 1000 BASE-TX IEEE802.3z 1000 BASE-TX IEEE802.3x Flow Control IEEE802.3az EEE |                          |
| Jumbo Frame                                                                                                                                                                                                          | 9K                                                                                                                                   |                          |
| Transmission model                                                                                                                                                                                                   | IEEE802.3X full-duplex and Backpressure half-duplex                                                                                  |                          |
| Switch Performance                                                                                                                                                                                                   | Backplane bandwidth Packet forwarding rate MAC address                                                                               | 20Gbps<br>8.93Mpps<br>4k |
| Power requirement                                                                                                                                                                                                    | AC 100~240V 50/60Hz                                                                                                                  |                          |
| ESD Protection                                                                                                                                                                                                       | 6KV ESD                                                                                                                              |                          |
| Dimension (W x D x H) 185 x 142 x 42 mm (7.28in x 5.59in x 1.65in)                                                                                                                                                   |                                                                                                                                      |                          |
| Weight                                                                                                                                                                                                               | 0.8kg                                                                                                                                |                          |
| Environment Operating temperature: $-20^{\circ}\text{C} - 55^{\circ}\text{C}$ , operating humidity: $5\% - 95\%$<br>Storage temperature: $-40^{\circ}\text{C} - 75^{\circ}\text{C}$ , storage humidity: $5\% - 95\%$ |                                                                                                                                      |                          |
| Safety                                                                                                                                                                                                               | FCC Part15 Class A,CE.RoHs                                                                                                           |                          |