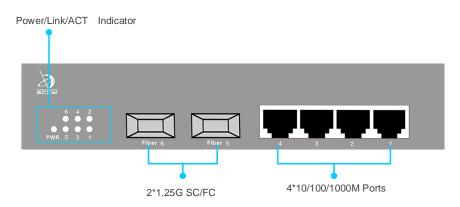

$-20^{\circ}\text{C} - 55^{\circ}\text{C}$ , operating humidity: $5\% - 95\%$<br>Storage temperature: $-40^{\circ}\text{C} - 75^{\circ}\text{C}$ , storage humidity: $5\% - 95\%$ |                                                                                                                                      |                          |
| Safety                                                                                                                                                                                                               | FCC Part15 Class A,CE.RoHs                                                                                                           |                          |

## 4 Ports 10/100/1000Mbps Fiber Switch with 2 Gigabit SC/FC

### Interfaces



# **Structure Diagrams**



## **Applications**



| Ordering Information | nformation                                              |  |
|----------------------|---------------------------------------------------------|--|
| FMC-100-4GE2Ev       | 4ch 10/100/1000BASE-T Fiber Switch with 2 Gigabit SC/FC |  |